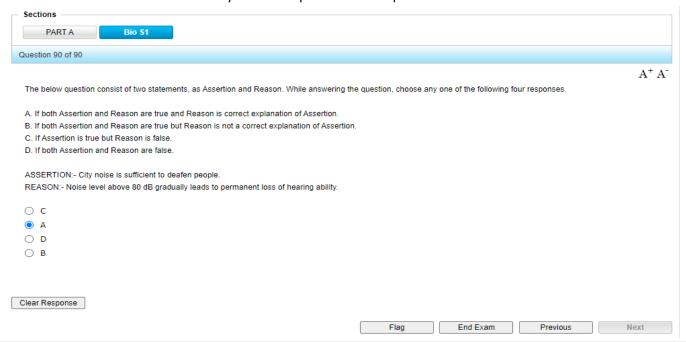

the Instructions page
- Click on START EXAM



- There are three sections MCQ , SUBJ A and SUBJ B
- Select the correct option (radio button) and click on NEXT to save the response; the Question Palette turns
   GREEN which indicates that the response has been saved on the server. If the palette does not turn GREEN
   and becomes RED please escalate immediately to the Technical Support



Type the response to Subjective Questions in text box provided and click on NEXT to save the same; the



Question Palette turns **GREEN** which indicates that the response has been saved on the server. If the palettedoes not turn **GREEN** and becomes **RED** please escalate immediately to the **Technical Support** 



• Click on "END EXAM" once you attempt all the questions and wish to submit the exam





• Validate the questions attempted under "EXAM STATUS" before clicking on "SUBMIT"



• First level confirmation to **SUBMIT** 





• Final Confirmation to SUBMIT the exam



• Click on EXIT



• THANK YOU, page confirms successful completion of exam.

# Thank You!



#### 7. Do's and Don'ts

#### Do's:

- 1. Switch ON your laptop / Desktop and check whether its working properly.
- 2. Check the internet connectivity; it should be stable with 3 to 5 Mbps bandwidth.
- 3. Clear "All time browsing history" in Google Chrome.
- 4. Be present at a location where your mobile phone network is available so that you should receive important SMS and Technical Helpdesk can reach you over the call (if required)
- 5. Keep checking your emails for important information regarding the exam.
- 6. Take t