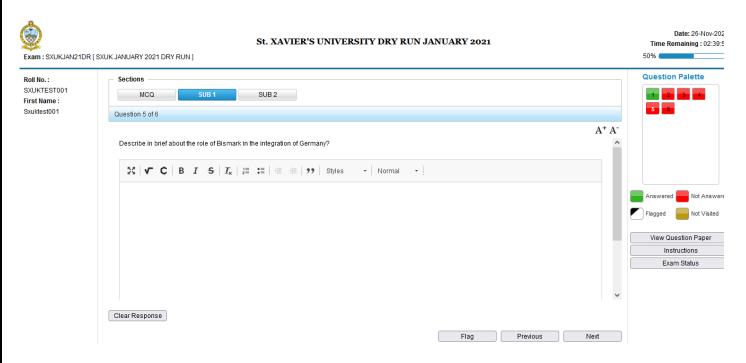

k test /exam
- After Login you will get the Welcome Page





- Click on **NEXT** to get the Instructions page
- Click on START EXAM



- There are three sections MCQ , SUBJ A and SUBJ B
- Select the correct option (radio button) and click on NEXT to save the response; the Question Palette turns
   GREEN which indicates that the response has been saved on the server. If the palette does not turn GREEN
   and becomes RED please escalate immediately to the Technical Support



Type the response to Subjective Questions in text box provided and click on NEXT to save the same; the



Question Palette turns **GREEN** which indicates that the response has been saved on the server. If the palettedoes not turn **GREEN** and becomes **RED** please escalate immediately to the **Technical Support** 



• Click on "END EXAM" once you attempt all the questions and wish to submit the exam





• Validate the questions attempted under "EXAM STATUS" before clicking on "SUBMIT"



• First level confirmation to **SUBMIT** 





• Final Confirmation to SUBMIT the exam



• Click on EXIT



• THANK YOU, page confirms successful completion of exam.

# Thank You!



#### 7. Do's and Don'ts

#### Do's:

- 1. Switch ON your laptop / Desktop and check whether its working properly.
- 2. Check the internet connectivity; it should be stable with 3 to 5 Mbps bandwidth.
- 3. Clear "All time browsing history" in Google Chrome.
- 4. Be present at a location where your mobile phone network is available so that you should receive important SMS and Technical Helpdesk can reach you over the call (if required)