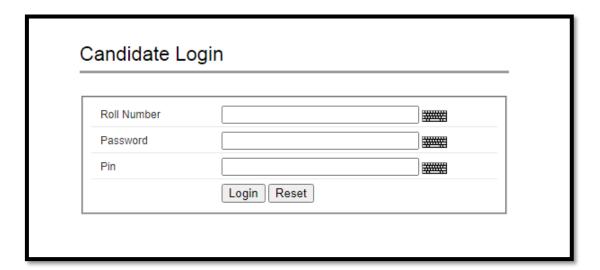

- e) Click on "Mock Test" under the tab "SXUK ODD Semester Examination" for appearing in Mock Test
- f) Click on "ONLINE EXAM" under the tab "SXUK ODD Semester Examination" for appearing in Main examination

#### Instructions:

#### Data Validation Instruction:

- 1] Click on "Verify Email ID/Mobile No" Button.
- 2] Please enter CIN Number and Mobile Number and click on Login button
- 3] Enter your correct Change Email ID and Mobile Number in respective field and click save.

#### Download Admit Card Instruction :

- 1] Click on "Download Admit Card" Button.
- 2] Please enter CIN Number and Mobile Number and click on Download button
- 3] Download Admit Card.
- 4] Click on "Mock Test" button for appearing in Mock Test
- 5] Click on "Online Exam" button for appearing in the main exam.







- Click on Login to START the mock test /exam
- After Login you will get the Welcome Page





- Click on **NEXT** to get the Instructions page
- Click on START EXAM



- There are three sections MCQ , SUBJ A and SUBJ B
- Select the correct option (radio button) and click on NEXT to save the response; the Question Palette turns
   GREEN which indicates that the response has been saved on the server. If the palette does not turn GREEN
   and becomes RED please escalate immediately to the Technical Support



Type the response to Subjective Questions in text box provided and click on NEXT to save the same; the



Question Palette turns **GREEN** which indicates that the response has been saved on the server. If the palettedoes not turn **GREEN** and becomes **RED** please escalate immediat