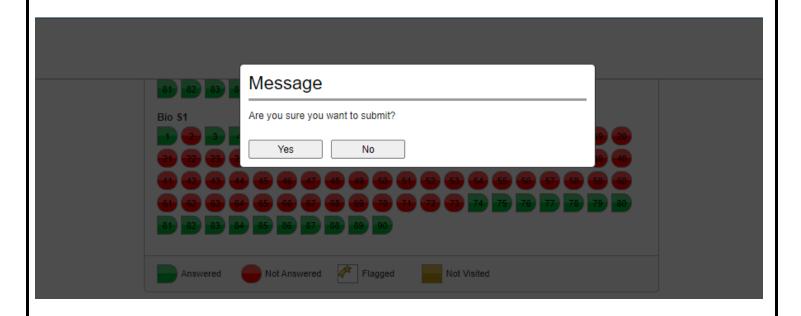

button) and click on NEXT to save the response; the Question Palette turns
   GREEN which indicates that the response has been saved on the server. If the palette does not turn GREEN
   and becomes RED please escalate immediately to the Technical Support



Type the response to Subjective Questions in text box provided and click on NEXT to save the same; the



Question Palette turns **GREEN** which indicates that the response has been saved on the server. If the palettedoes not turn **GREEN** and becomes **RED** please escalate immediately to the **Technical Support** 



• Click on "END EXAM" once you attempt all the questions and wish to submit the exam





• Validate the questions attempted under "EXAM STATUS" before clicking on "SUBMIT"



• First level confirmation to **SUBMIT** 





• Final Confirmation to SUBMIT the exam



• Click on EXIT



• THANK YOU, page confirms successful completion of exam.

# Thank You!



#### 7. Do's and Don'ts

#### Do's:

- 1. Switch ON your laptop / Desktop and check whether its working properly.
- 2. Check the internet connectivity; it should be stable with 3 to 5 Mbps bandwidth.
- 3. Clear "All time browsing history" in Google Chrome.
- 4. Be present at a location where your mobile phone network is available so that you should receive important SMS and Technical Helpdesk can reach you over the call (if required)
- 5. Keep checking your emails for important information regarding the exam.
- 6. Take the semester exam alone at a quite location.
- 7. Login to the exam strictly at stipulated time
- 8. Escalate immediately to the Techn