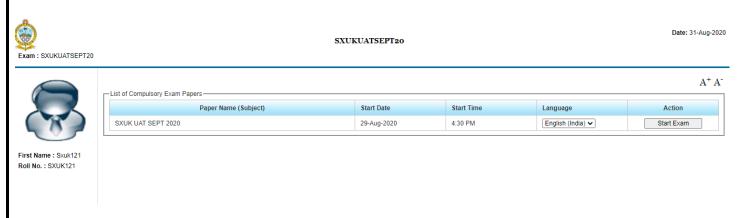

ion" for appearing in Main examination

#### Instructions:

#### Data Validation Instruction:

- 1] Click on "Verify Email ID/Mobile No" Button.
- 2] Please enter CIN Number and Mobile Number and click on Login button
- 3] Enter your correct Change Email ID and Mobile Number in respective field and click save.

#### Download Admit Card Instruction :

- 1] Click on "Download Admit Card" Button.
- 2] Please enter CIN Number and Mobile Number and click on Download button
- 3] Download Admit Card.
- 4] Click on "Mock Test" button for appearing in Mock Test
- 5] Click on "Online Exam" button for appearing in the main exam.







- Click on Login to START the mock test /exam
- After Login you will get the Welcome Page





- Click on **NEXT** to get the Instructions page
- Click on START EXAM



- There are three sections MCQ , SUBJ A and SUBJ B
- Select the correct option (radio button) and click on NEXT to save the response; the Question Palette turns
   GREEN which indicates that the response has been saved on the server. If the palette does not turn GREEN
   and becomes RED please escalate immediately to the Technical Support



Type the response to Subjective Questions in text box provided and click on NEXT to save the same; the



Question Palette turns **GREEN** which indicates that the response has been saved on the server. If the palettedoes not turn **GREEN** and becomes **RED** please escalate immediately to the **Technical Support** 



• Click on "END EXAM" once you attempt all the questions and wish to submit the exam





• Validate the questions attempted under "