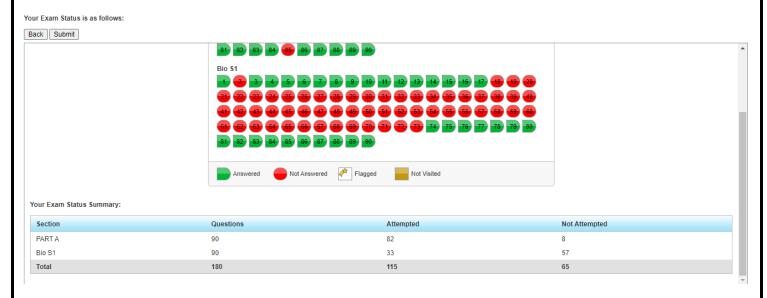

and SUBJ B
- Select the correct option (radio button) and click on NEXT to save the response; the Question Palette turns
   GREEN which indicates that the response has been saved on the server. If the palette does not turn GREEN
   and becomes RED please escalate immediately to the Technical Support



Type the response to Subjective Questions in text box provided and click on NEXT to save the same; the



Question Palette turns **GREEN** which indicates that the response has been saved on the server. If the palettedoes not turn **GREEN** and becomes **RED** please escalate immediately to the **Technical Support** 



• Click on "END EXAM" once you attempt all the questions and wish to submit the exam





• Validate the questions attempted under "EXAM STATUS" before clicking on "SUBMIT"



• First level confirmation to **SUBMIT** 





• Final Confirmation to SUBMIT the exam



• Click on EXIT



• THANK YOU, page confirms successful completion of exam.

# Thank You!



#### 7. Do's and Don'ts

#### Do's:

- 1. Switch ON your laptop / Desktop and check whether its working properly.
- 2. Check the internet connectivity; it should be stable with 3 to 5 Mbps bandwidth.
- 3. Clear "All time browsing history" in Google Chrome.
- 4. Be present at a location where your mobile phone network is available so that you should receive important SMS and Technical Helpdesk can reach you over the call (if required)
- 5. Keep checking your emails for important information regarding the exam.
- 6. Take the semester exam alone at a quite location.
- 7. Login to the exam strictly at stipulate