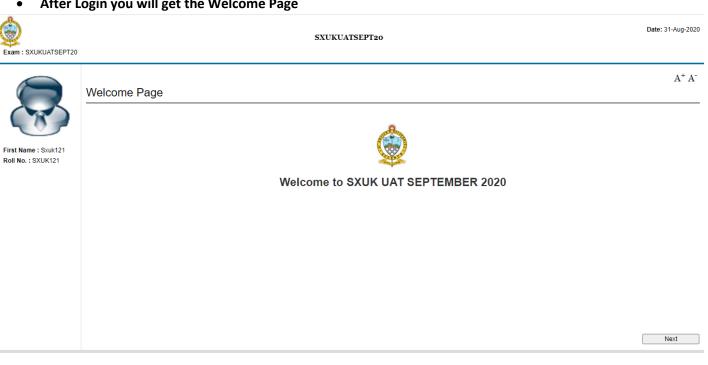

k Test
- f) Click on "ONLINE EXAM" under the tab "SXUK ODD Semester Examination" for appearing in Main examination

#### Instructions:

#### Data Validation Instruction:

- 1] Click on "Verify Email ID/Mobile No" Button.
- 2] Please enter CIN Number and Mobile Number and click on Login button
- 3] Enter your correct Change Email ID and Mobile Number in respective field and click save.

#### Download Admit Card Instruction :

- 1] Click on "Download Admit Card" Button.
- 2] Please enter CIN Number and Mobile Number and click on Download button
- 3] Download Admit Card.
- 4] Click on "Mock Test" button for appearing in Mock Test
- 5] Click on "Online Exam" button for appearing in the main exam.







- Click on Login to START the mock test /exam
- After Login you will get the Welcome Page





- Click on **NEXT** to get the Instructions page
- Click on START EXAM



- There are three sections MCQ , SUBJ A and SUBJ B
- Select the correct option (radio button) and click on NEXT to save the response; the Question Palette turns
   GREEN which indicates that the response has been saved on the server. If the palette does not turn GREEN
   and becomes RED please escalate immediately to the Technical Support



Type the response to Subjective Questions in text box provided and click on NEXT to save the same; the



Question Palette turns **GREEN** which indicates that the response has been saved on the server. If the palettedoes not turn **GREEN** and becomes **RED** please escalate immediately to the **Technical Support** 



• Click on "END EXAM" once you attempt all the questions