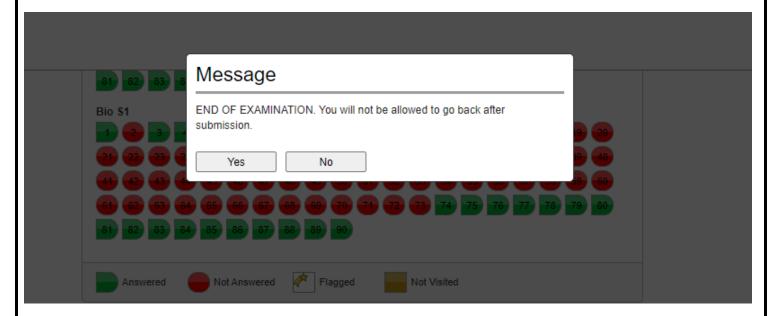

se; the Question Palette turns
   GREEN which indicates that the response has been saved on the server. If the palette does not turn GREEN
   and becomes RED please escalate immediately to the Technical Support



Type the response to Subjective Questions in text box provided and click on NEXT to save the same; the



Question Palette turns **GREEN** which indicates that the response has been saved on the server. If the palettedoes not turn **GREEN** and becomes **RED** please escalate immediately to the **Technical Support** 



• Click on "END EXAM" once you attempt all the questions and wish to submit the exam





• Validate the questions attempted under "EXAM STATUS" before clicking on "SUBMIT"



• First level confirmation to **SUBMIT** 





• Final Confirmation to SUBMIT the exam



• Click on EXIT



• THANK YOU, page confirms successful completion of exam.

# Thank You!



#### 7. Do's and Don'ts

#### Do's:

- 1. Switch ON your laptop / Desktop and check whether its working properly.
- 2. Check the internet connectivity; it should be stable with 3 to 5 Mbps bandwidth.
- 3. Clear "All time browsing history" in Google Chrome.
- 4. Be present at a location where your mobile phone network is available so that you should receive important SMS and Technical Helpdesk can reach you over the call (if required)
- 5. Keep checking your emails for important information regarding the exam.
- 6. Take the semester exam alone at a quite location.
- 7. Login to the exam strictly at stipulated time
- 8. Escalate immediately to the Technical Helpdesk in case the Question Palette do