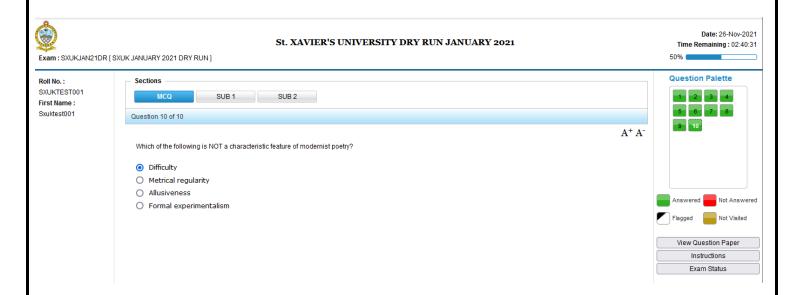

ction :

- 1] Click on "Download Admit Card" Button.
- 2] Please enter CIN Number and Mobile Number and click on Download button
- 3] Download Admit Card.
- 4] Click on "Mock Test" button for appearing in Mock Test
- 5] Click on "Online Exam" button for appearing in the main exam.







- Click on Login to START the mock test /exam
- After Login you will get the Welcome Page





- Click on **NEXT** to get the Instructions page
- Click on START EXAM



- There are three sections MCQ , SUBJ A and SUBJ B
- Select the correct option (radio button) and click on NEXT to save the response; the Question Palette turns
   GREEN which indicates that the response has been saved on the server. If the palette does not turn GREEN
   and becomes RED please escalate immediately to the Technical Support



Type the response to Subjective Questions in text box provided and click on NEXT to save the same; the



Question Palette turns **GREEN** which indicates that the response has been saved on the server. If the palettedoes not turn **GREEN** and becomes **RED** please escalate immediately to the **Technical Support** 



• Click on "END EXAM" once you attempt all the questions and wish to submit the exam





• Validate the questions attempted under "EXAM STATUS" before clicking on "SUBMIT"



• First level confirmation to **SUBMIT** 





• Final Confirmation to SUBMIT the exam



• Click on EXIT



• THANK YOU, page confirms successful completion of exam.

# Thank You!



#### 7. Do's and Don'ts

#### Do's:

- 1. Switch ON your laptop / Desktop and check whether its working properly.
-